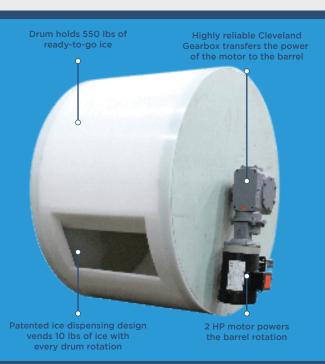

## WHAT IS VERSAVEND?

Everest's VersaVend is our patented ice dispensing system that uses ONE moving part which eliminates all the moving parts our competitors use.

Less is more. The Everest VX uses only one moving part, whereas competitors' machines use dozens. Their machines require parts for collecting ice from the ice maker, agitating to eliminate jams, insulation, and vending ice. The Everest VX, equipped with VersaVend, does all of this with only one moving part.

Fewer parts means less downtime due to parts failure or malfunction. This means you spend more time making money, and less time spending money to fix a machine.

**OVER 7 MILLION VENDS WITHOUT A JAM AND COUNTING** 